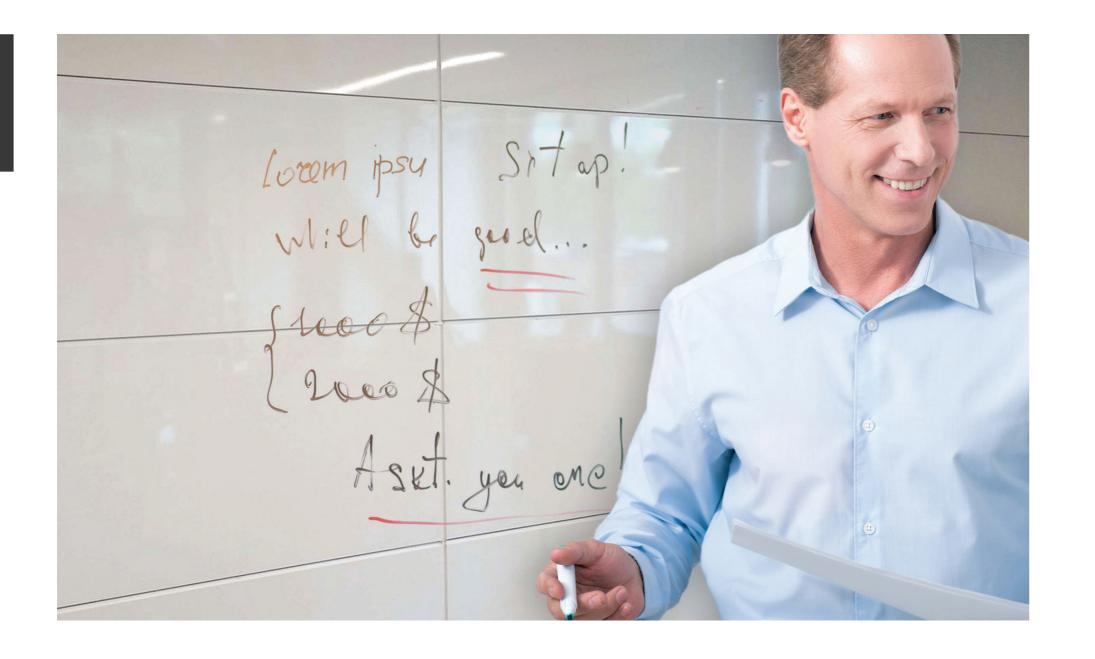

## LAMPRE® LAMINITE™ MARKERBOARD FINISH

create your space to collaborate, brainstorm and innovate!

Give your classroom added functionality with Skyfold vertically folding operable walls in a white marker board finish.

It's more than just a room divider. Skyfold creates acoustically superior, connected spaces where students can learn, focus and collaborate, and which can be reconfigured easily to accommodate multipurpose classrooms. With the marker board finish, the Skyfold wall also becomes a writing surface to be used by teachers and students alike for an integrated and flexible learning environment.

## Multipurpose Vertically Folding Retractable Walls

Skyfold folding walls give added value for the people using a space since the wall not only acoustically and physically divides space, but with a markerboard finish can also be used as a writing surface or as a projection surface for videos and presentations.

White marker board can be applied to the entire wall or selected panels

**Available on all models** (except Mirage®)