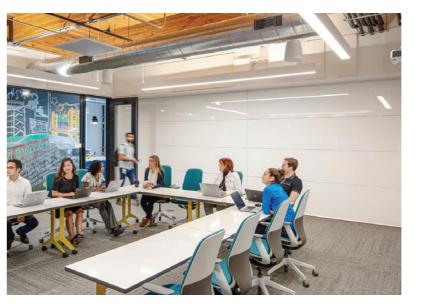

It's more than just a room divider. Skyfold creates acoustically superior, connected spaces where students can learn, focus and collaborate, and which can be reconfigured easily to accommodate multipurpose classrooms. With the marker board finish, the Skyfold wall also becomes a writing surface to be used by teachers and students alike for an integrated and flexible learning environment.

## Multipurpose Vertically Folding Retractable Walls

Skyfold folding walls give added value for the people using a space since the wall not only acoustically and physically divides space, but with a markerboard finish can also be used as a writing surface or as a projection surface for videos and presentations.

White marker board can be applied to the entire wall or selected panels

**Available on all models** (except Mirage®)