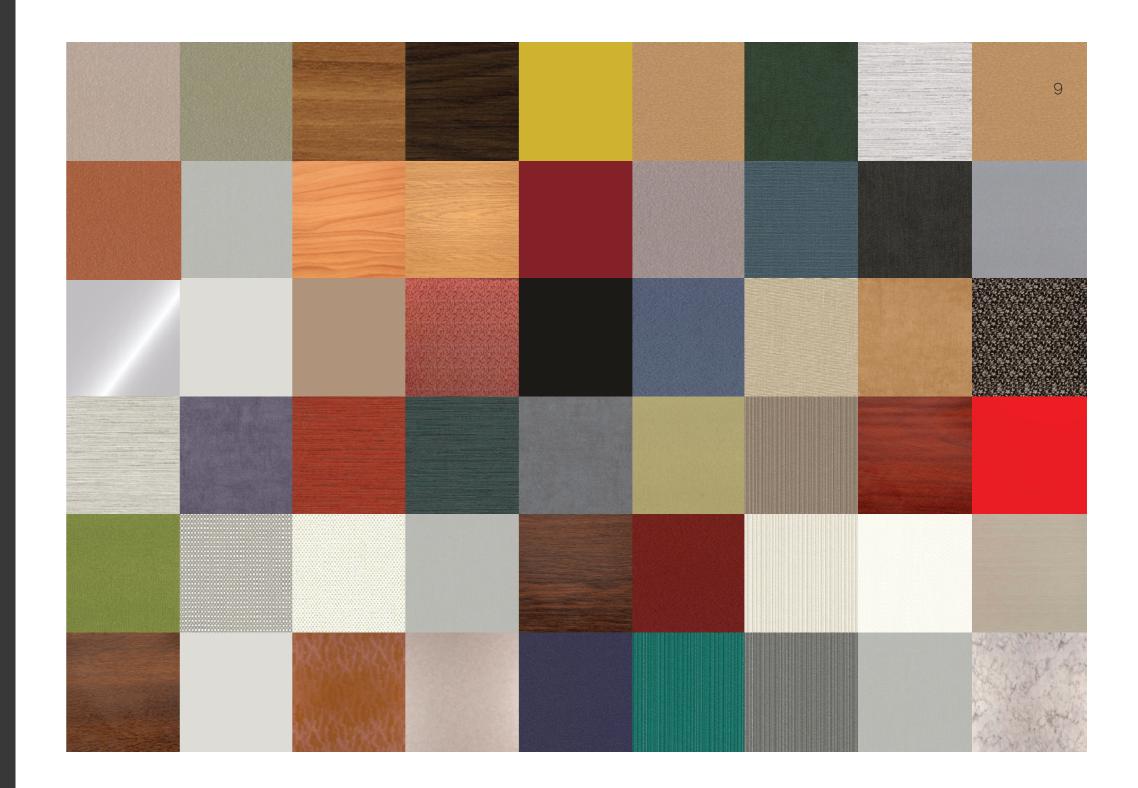

## Finishes - freedom to design

Fabric Vinyl Wood Veneer Marker Board Mixed Finishes Murals Specialty Metals Plastic Laminate Paint

Panel finishes cannot exceed 1/8" (3mm) in thickness. Moreover, customer supplied vinyl or fabrics cannot exceed 0.040" (1mm) in thickness since these finishes are wrapped around Skyfold's panel edges. Finishes that exceed 0.040" (1mm) in thickness can be applied onto the face of the panel only and must be rigid in nature, such as a plastic laminate or wood veneer.