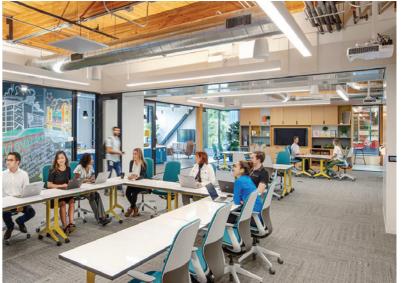

It's more than just a room divider. Skyfold creates acoustically superior, connected spaces where students can learn, focus and collaborate, and which can be reconfigured easily to accommodate multipurpose classrooms. With the marker board finish, the Skyfold wall also becomes a writing surface to be used by teachers and students alike for an integrated and flexible learning environment.

## Multipurpose Vertically Folding Retractable Walls

Skyfold folding walls give added value for the people using a space since the wall not only acoustically and physically divides space, but with a markerboard finish can also be used as a writing surface or as a projection surface for videos and presentations.

White marker board can be applied to the entire wall or selected panels

**Available on all models** (except Mirage®)