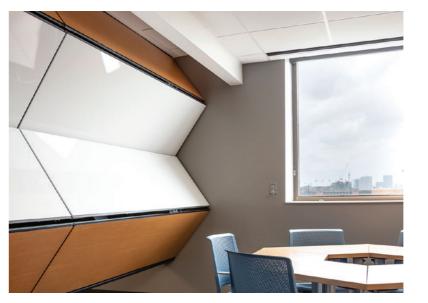

White marker board can be applied to the entire wall or selected panels

**Available on all models** (except Mirage®)

## Finishes - freedom to design

Fabric Vinyl Wood Veneer Marker Board Mixed Finishes Murals Specialty Metals Plastic Laminate Paint

Panel finishes cannot exceed 1/8" (3mm) in thickness. Moreover, customer supplied vinyl or fabrics cannot exceed 0.040" (1mm) in thickness since these finishes are wrapped around Skyfold's panel edges. Finishes that exceed 0.040" (1mm) in thickness can be applied onto the face of the panel only and must be rigid in nature, such as a plastic laminate or wood veneer.