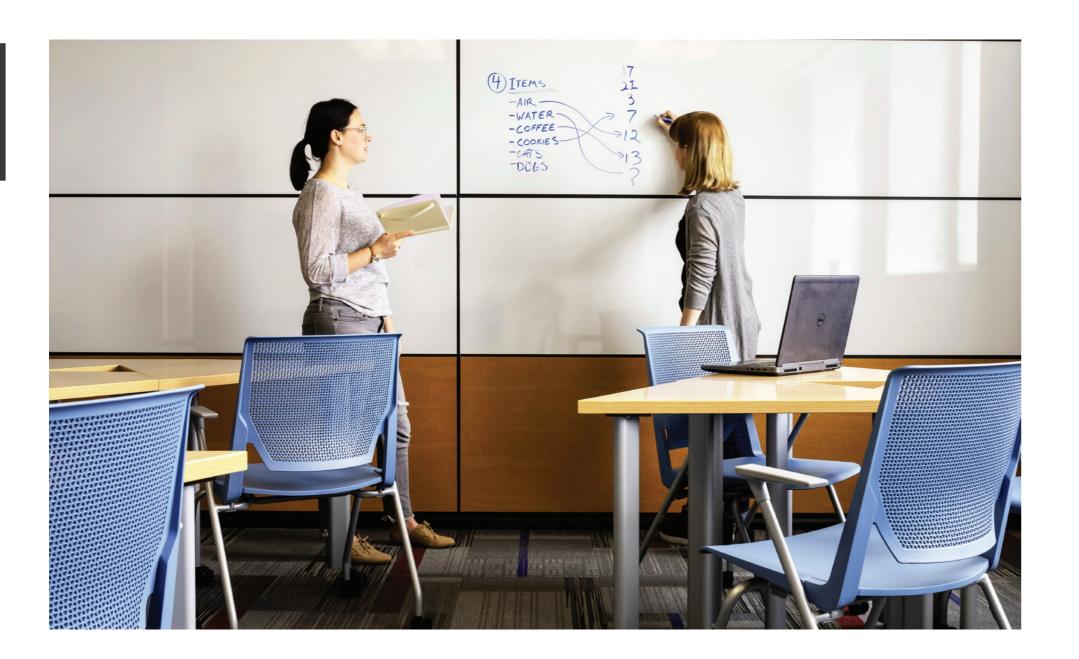

It's more than just a room divider. Skyfold creates acoustically superior, connected spaces where students can learn, focus and collaborate, and which can be reconfigured easily to accommodate multipurpose classrooms. With the marker board finish, the Skyfold wall also becomes a writing surface to be used by teachers and students alike for an integrated and flexible learning environment.

## Multipurpose Vertically Folding Retractable Walls

Skyfold folding walls give added value for the people using a space since the wall not only acoustically and physically divides space, but with a markerboard finish can also be used as a writing surface or as a projection surface for videos and presentations.