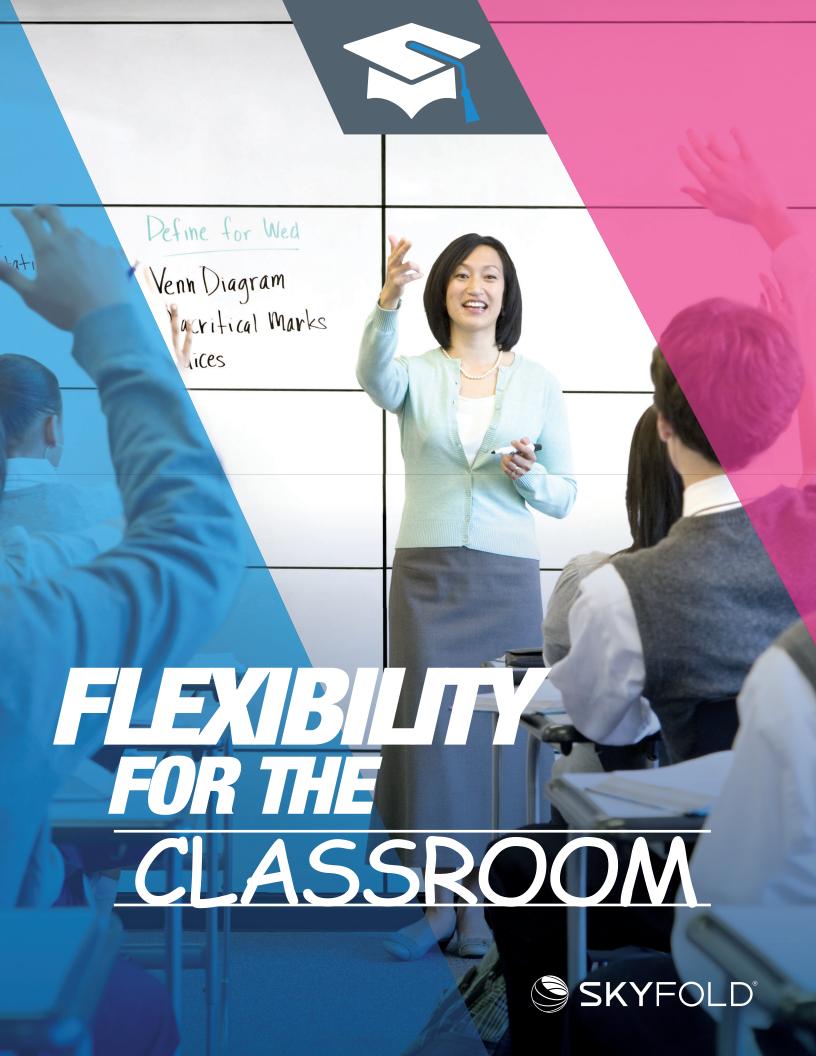

## SKYFOLD AS A WRITING SURFACE

Give your classroom added functionality with Skyfold vertically folding operable walls in a white marker board finish.

It's more than just a room divider. Skyfold creates acoustically superior, connected spaces where students can learn, focus and collaborate, and which can be reconfigured easily to accommodate multipurpose classrooms. With the marker board finish, the Skyfold wall also becomes a writing surface to be used by teachers and students alike for an integrated and flexible learning environment.

- **Acoustic soundproofing** of the installed system exceeds industry standards: up to STC 60 / RW 59
- **Space-saving design:** no visible mechanisms, no floor or wall tracks, and no loss of useful floor space
- Automatic, rapid and quiet system with simple turnkey operation
- **Safety first:** equipped with two-person operation and auto-reverse safety sensors
- White marker board can be **applied to the entire** wall or selected panels
- Available on all models (except Mirage®)